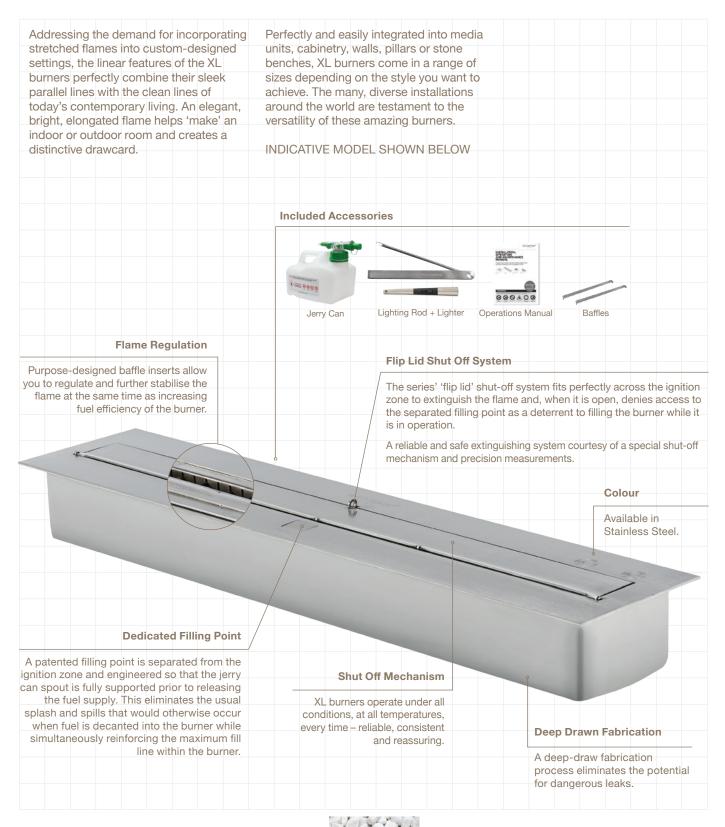

#### **BURNER VENTILATION & EFFICIENCY\***

| Fuel Capacity                           | 7 Litres [1.8 Gallons]                                         |
|-----------------------------------------|----------------------------------------------------------------|
| Heats on Average<br>(when used indoors) | Over 50 square metres<br>[538 square feet]                     |
| Fuel Consumption                        | 0.7 L/h [0.18 Gal/h]                                           |
| Thermal Output<br>Net (MAX)             | 14.5 MJ/h - 13,650 BTU/h - 4 kW                                |
| Burn Time                               | 9 - 12 hours (approx)                                          |
| Minimum<br>Room Size                    | 90 cubic metres<br>[3178 cubic feet] per burner.               |
| Optional<br>Accessories                 | Top Tray, Twin Feet Fixings,<br>Fire Screens, Decorative Media |

Read the manual carefully before operating the burner. Physical model dimensions should be verified against cut out dimensions BEFORE installation begins to confirm tolerances align.

\* The efficiency data outlined above is indicative only and may vary depending on the model purchased, weather conditions, installation and bioethanol used.