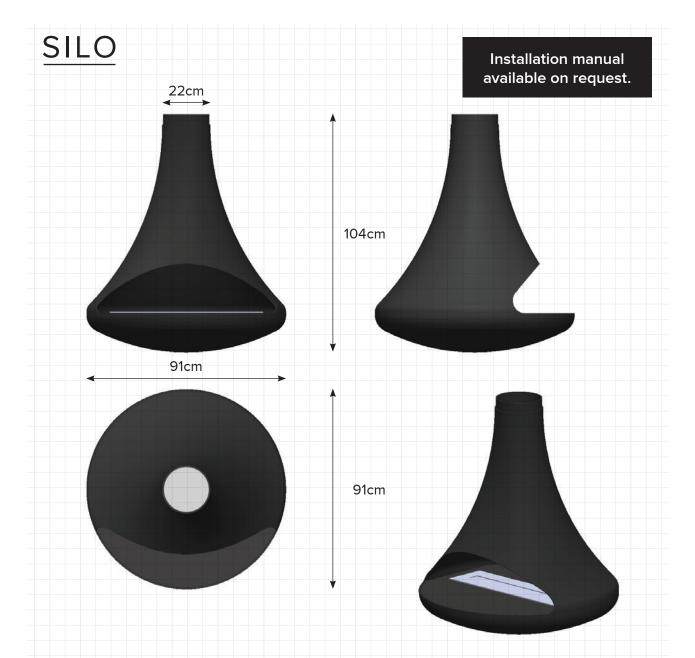

## **CONTACT US** 0800 468 836

- 18 Barrys Point Road
- Takapuana sales@nakedflame.nz Auckland nakedflame.nz

360 degree rotation system.

Flue can be customised to various lengths and ceiling slope.

## MATERIALS

- Material: Cold rolled steel
- Thickness: 4mm
- Colour: Black