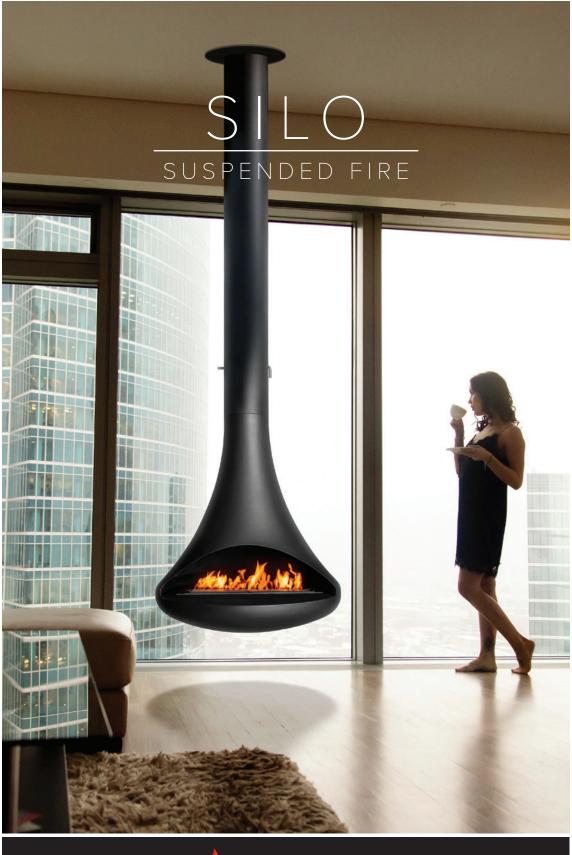

# 



## FIRE INSERT OPTIONS:

- BIOFUEL Eco-friendly, 100% heat-efficient and clean burning, which means no smoke so you don't need a chimney or a consent.
- GAS (Natural or LPG) We offer a gas insert option (through a third party).
- ELECTRIC Just for looks, but what stunningly beautiful looks.
- WOOD Suitable for rural areas, check with your local council for emission requirements.

## VISIT OUR STORE

## **CONTACT US** 0800 468 836

- 18 Barrys Point Road
- Takapuana sales@nakedflame.nz Auckland nakedflame.nz

360 degree rotation system.

Flue can be customised to various lengths and ceiling slope.

## MATERIALS

- Material: Cold rolled steel
- Thickness: 4mm
- Colour: Black

### GUARANTEE

Full money back 5 year guarantee on any faulty product.



## ecosmar+™ Fire



VISIT OUR STOR